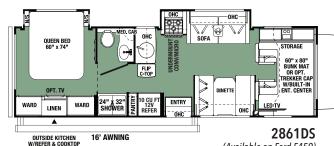

n Ford E-450. (N/A on Chevy)

# 

## Hellwig RV Sway Bar Advantages

- Increase driving stability at highway speeds and reduce the effects of crosswind
- Improve traction and cornering abilities for safer driving
- No more white knuckle driving
- Most effective handling upgrade available for RVs
- Lifetime warranty

## Firestone Ride-Rite Advantages

• Adjustable air springs provide an improved ride, and a better way to balance loads



## Bilstein<sup>®</sup> Shock Advantages

- Monotube gas pressure shock absorbers virtually eliminate excessive sway and bounce
- Tested and tuned for your specific motorhome, for a safe and enjoyable ride
- Improved handling and consistent performance
- 228% Larger piston creates greater sensitivity and tighter vehicle control
- Lifetime warranty















2861DS Shown with outside kitchen, including an electric induction cooktop.

# OPTION 12V POWER

THEATER SEATING

**Optional 12V power theater** seating with adjustable foot rests. (Classic, MBS)

GVWR (Gross Vehicle Weight Rating) - is the maximum permissible weight of the unit when fully loaded. It includes all weights, inclusive of all fluids, occupants, cargo, optional equipment and accessories. For safety and product performance do NOT exceed the GVWR.

GCWR (Gross Combined Weight Rating) - Is the maximum permissible loaded weight of your motor home and any towed trailer or towed vehicle. Actual GCWR of this vehicle may be limited by the sum of the GVWR and the installed hitch receiver maximum capacity rating; see hitch rating label for detail.

GAWR (Gross Axle Weight Rating) -