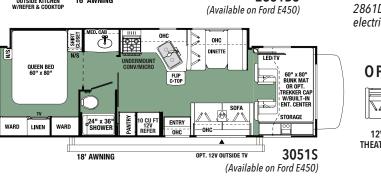

3051S the optional Trekker cap includes a storage-friendly entertainment center. Shown in Vermont Oak.

ONBETER