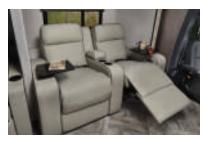

# OPTION 12V POWER

THEATER SEATING

**Optional 12V power theater** seating with adjustable foot rests. (Classic, MBS)

GVWR (Gross Vehicle Weight Rating) - is the maximum permissible weight of the unit when fully loaded. It includes all weights, inclusive of all fluids, occupants, cargo, optional equipment and accessories. For safety and product performance do NOT exceed the GVWR.