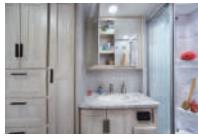

# ENJOY More

2441DS spacious rear bath with a glass door and integrated shelving in the shower surround, plus exceptional closet storage.

All Classic floorplans are available with the B+ Trekker cap option that eliminates the overhead bunk for improved performance. Shown with Midnight Blue full body paint.