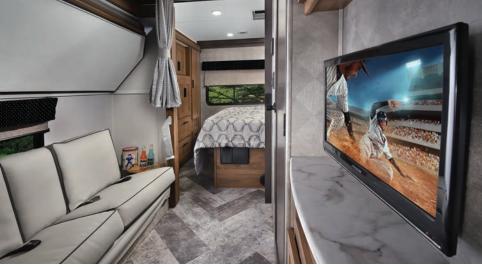

# ENJOY More

2441DS spacious rear bath with a glass door and integrated shelving in the shower surround, plus exceptional closet storage.

All Classic floorplans are available with the B+ Trekker cap option that eliminates the overhead bunk for improved performance. Shown with Midnight Blue full body paint.