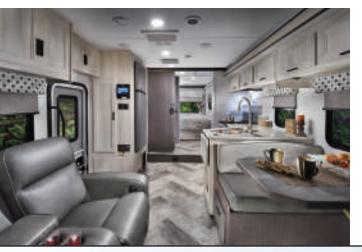

nsions for rear tires Optional 12V theater seating



# CLASSIC PREMIUM CAMPING PACKAGE

Every Classic model includes this package.

- EZ Ryde premium Suspension In-dash CarPlay/Android System (N/A Chevy) Play radio
- Lane detection monitoring system
- Undermount stainless steel 1.3 cu. ft. convection microwave
- 10.7 Cu. ft. 12V refrigerator
- · Heated remote exterior mirrors
- Back-up camera/side view cameras with monitor
- 12V bedroom TV

- - Winegard Air 360+ antenna with Gateway 4G WiFi capability
  - Slide room toppers
  - Ultra leather driver/ passenger seating
  - Fiberglass running boards
  - LP Quick connect
  - 15,000 BTU ceiling ducted, ultra guiet roof air with heat pump



3051S the optional Trekker cap includes a storage-friendly entertainment center. Shown in Vermont Oak.



ONBETER

# ENJOY More



2441DS spacious rear bath with a glass door and integrated shelving in the shower surround, plus exceptional closet storage.



All Classic floorplans are available with the B+ Trekker cap option that eliminates the overhead bunk for improved performance. Shown with Midnight Blue full body paint.

# SAFE, COMFORTABLE DRIVING FEATURES

# LANE DETECTION MONITORING SYSTEM

(N/A on LE and Transit models)

- NEW Voyager® VBSD1 Blind Spot Detection System
- Specifically engineered to enhance Class C motorhome safety
- Visual and audible alerts warn drivers of obstacles not visible in the rear view mirror
- Uses radar detecting sensors on the rear corners of the motorhome that communicate with LED beacons in the cab
- Beacons remain lit until the blind spot is clear
- B