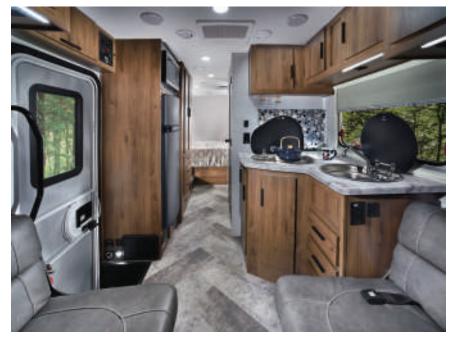

ILT-IN DRESSER

**BLUETEC DIESEL ENGINE** 

BlueTec SCR Technology

is one of the world's

cleanest diesel engines,

delivering more power,

while producing fewer

emissions. The 3.01 V-6

engine boasts 188 hp and

325 lb-ft of rated torque.

QUEEN BED 60" x 75"

15' 6" AWNING

10 CU F 12V REFER

15' 6" AWNING

OHC

QUEEN BED



54" x 80" BUNK MAT OR OPT. TREKKER CAI W/BUILT-IN ENT. CENTER

2401B

o STORAGE

> 54" x 80" BUNK MAT OR OPT. TREKKER CAF W/BUILT-IN ENT. CENTER

24010

12V TV

(Available on Sprinter 3500)

12V TV

(Available on Sprinter 3500)

2401T Murphy bed shown here

with Vermont Oak cabinetry

and Platinum decor.







Both MBS and Transit models are available with standard graphics and a choice of two full body paint schemes.



**OBSIDIAN** Full body paint shown on MBS



TS2381 shown in Black Diamond Walnut cabinetry with Slate decor.

# **TRANSIT SERIES**

The ultra-light Forester TS is engineered for fuel efficiency with eco-friendly building materials

- Engineered for fuel efficiency
- Ford EcoBoost 3.5LV6 EcoBoost gas engine with Ford port fuel/direct injection (PFDI)
- 275 HP with 262 lb.-ft. of torque
- 10 Speed automatic transmission







TS2371 (Ford EcoBoost 3.5L gas engine)



**PEWTER** Full body paint shown on Transit

# DOUBLE BED 54" X 74" WARD W/DRAWERS BELOW MICRO/ REFER BELOW ENTRY



- **TRANSIT TOP FEATURES**
- Ultra-light, eco-friendly building materials
- Frameless windows
- Class-leading, pass-through storage
- Residential style cabinetry
- 12V LED TV
- 5.3 Cu. ft. Eurostyle refrigerator operates on 12V/110/LP
- Undermount .9 cu.