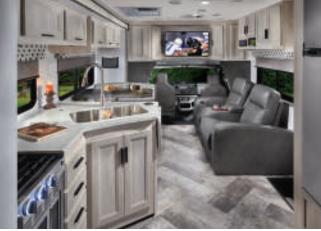

# **EXPERIENCE MORE**

3251DSLE kid's zone with fold-down bunk, sofa sleeper, seat belts and an entertainment center, included on all LE models. Black Diamond Walnut cabinetry and Marble decor shown at left.