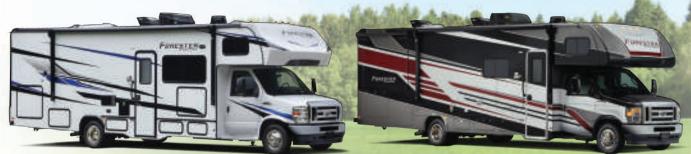

2851SLE shown with Vermont Oak cabinetry and Fieldstone Decor.

Tasteful design, combined with a unique combination of style, value and preferred amenities make travel in the Forester comfortable and loads of fun. Forester's unique split level design provides maximum headroom in the living area, while still offering pass-through storage on every floorplan. Plus, all Foresters are "Certified Green" by TRA Certification.

# **EXPERIENCE MORE**

3251DSLE kid's zone with fold-down bunk, sofa sleeper, seat belts and an entertainment center, included on all LE models. Black Diamond Walnut cabinetry and Marble decor shown at left.