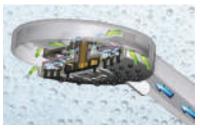

# LANE DETECTION MONITORING SYSTEM

(N/A on LE and Transit models)

- NEW Voyager® VBSD1 Blind Spot Detection System
- Specifically engineered to enhance Class C motorhome safety
- Visual and audible alerts warn drivers of obstacles not visible in the rear view mirror
- Uses radar detecting sensors on the rear corners of the motorhome that communicate with LED beacons in the cab
- Beacons remain lit until the blind spot is clear
- Beacon flashes with an audible alert when turn signal is engaged