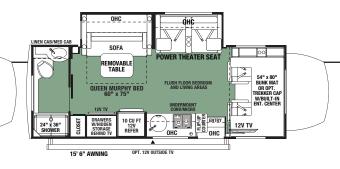

# **EXPERIENCE MORE**

3251DSLE kid's zone with fold-down bunk, sofa sleeper, seat belts and an entertainment center, included on all LE models. Black Diamond Walnut cabinetry and Marble decor shown at left.