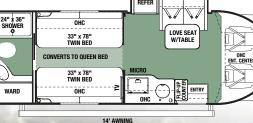

CENTER

2401B

o STORAGE

> 54" x 80" BUNK MAT OR OPT. TREKKER CAF W/BUILT-IN ENT. CENTER

24010

12V TV

(Available on Sprinter 3500)

12V TV

(Available on Sprinter 3500)

2401T Murphy bed shown here

with Vermont Oak cabinetry

and Platinum decor.







Both MBS and Transit models are available with standard graphics and a choice of two full body paint schemes.



**OBSIDIAN** Full body paint shown on MBS



TS2381 shown in Black Diamond Walnut cabinetry with Slate decor.

# **TRANSIT SERIES**

The ultra-light Forester TS is engineered for fuel efficiency with eco-friendly building materials

- Engineered for fuel efficiency
- Ford EcoBoost 3.5LV6 EcoBoost gas engine with Ford port fuel/direct injection (PFDI)
- 275 HP with 262 lb.-ft. of torque
- 10 Speed automatic transmission







TS2371 (Ford EcoBoost 3.5L gas engine)



**PEWTER** Full body paint shown on Transit

# DOUBLE BED 54" X 74" WARD W/DRAWERS BELOW MICRO/ REFER BELOW ENTRY



- **TRANSIT TOP FEATURES**
- Ultra-light, eco-friendly building materials
- Frameless windows
- Class-leading, pass-through storage
- Residential style cabinetry
- 12V LED TV
- 5.3 Cu. ft. Eurostyle refrigerator operates on 12V/110/LP
- Undermount .9 cu. ft. convection microwave
- 8" Touch screen Ford Sync radio
- All enclosed bathrooms with privacy door (No wet baths)
- Passenger swivel seat
- Back-up and side view cameras
- Power awning with LED light strip

## TS2381

(Ford EcoBoost 3.5L gas engine)

• Exterior speakers

14' AWNING

- Interior surround sound entertainment system
- Truma Combi electric heat and high efficiency wa