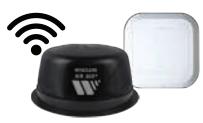

## LE PREMIER PACKAGE

Every LE model includes this package.

- Back-up camera/side view cameras with rear view mirror monitor
- Fiberglass front cap
- In-dash premium sound system with Bluetooth
- Undermount 1.3 cu. ft. stainless steel convection microwave
- 10.7 Cu. ft. 12V refrigerator
- Winegard Air 360+ antenna with Gateway 4G WiFi prep
- Slideroom toppers
- •15,000 BTU ceiling ducted, ultra quiet roof air with heat pump