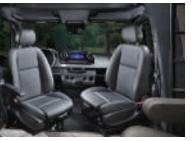

# OPTION 12V POWER

THEATER SEATING

**Optional 12V power theater** seating with adjustable foot rests. (Classic, MBS)

GVWR (Gross Vehicle Weight Rating) - is the maximum permissible weight of the unit when fully loaded. It includes all weights, inclusive of all fluids, occupants, cargo, optional equipment and accessories. For safety and product performance do NOT exceed the GVWR.