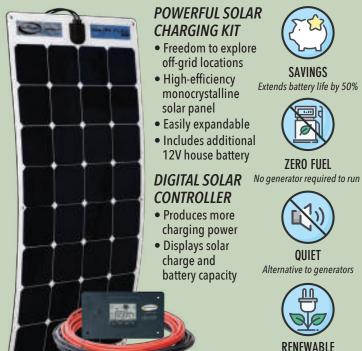

## **LE TOP FEATURES**

- Crowned, laminated fiberglass roof
- One-piece seamless fiberglass cap
- Two cab-over windows (Bunk area)
- Slide out awning toppers
- Heated enclosed tanks (N/A 2251SLE, 2551DSLE)
- Enclosed dump station (N/A 2251SLE, 2551DSLE)
- 40" 12V LED TV
- Integrated entry step
- Two large storage drawers in dinette
- Black-out roller shades
- 2" Thick gel coat sidewalls with lightweight composite waterproof material
- Upgraded appliances with 1.3 cu. ft. convection microwave
- Overhead bunk ladder
- Side view and back-up cameras
- Maxx Air multi-speed power fan with cover (Kitchen)
- High pressure oxygen infused shower head
- Optional solar powered 12V charging system

- 7,500 Lb. tow rating (Ford only)
  - Two cab-over windows (Bunk area)
  - Upgraded appliances with 1.3 cu. ft. convection microwave
  - 10.7 Cu. Ft. 12V refrigerator
  - 40" 12V LED TV (32" on 3011DS)
  - Standard side view and back-up cameras
- Premium in-dash CarPlay/ Android Play stereo
- Maxx Air multi-speed power fan with cover
- Solar prep
- Optional solar powered 12V charging system (Additional panels can be easily added)
- Valve extensions for rear tires Optional 12V theater seating