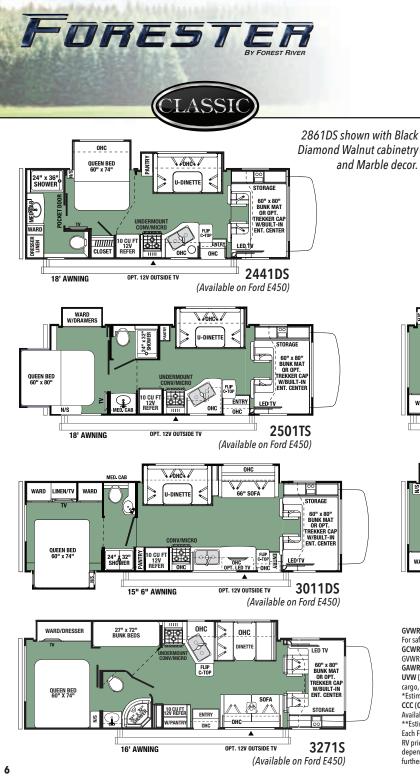

lt on Ford E-450. (N/A on Chevy)

# 

## Hellwig RV Sway Bar Advantages

- Increase driving stability at highway speeds and reduce the effects of crosswind
- Improve traction and cornering abilities for safer driving
- No more white knuckle driving
- Most effective handling upgrade available for RVs
- Lifetime warranty

## Firestone Ride-Rite Advantages

• Adjustable air springs provide an improved ride, and a better way to balance loads



## Bilstein<sup>®</sup> Shock Advantages

- Monotube gas pressure shock absorbers virtually eliminate excessive sway and bounce
- Tested and tuned for your specific motorhome, for a safe and enjoyable ride
- Improved handling and consistent performance
- 228% Larger piston creates greater sensitivity and tighter vehicle control
- Lifetime warranty















2861DS Shown with outside kitchen, including an electric induction cooktop.

# OPTION 12V POWER

THEATER SEATING

**Optional 12V power theater** seating with adjustable foot rests. (Classic, MBS)

GVWR (Gross Vehicle Weight Rating) - is the maximum permissible weight of the unit when fully loaded. It includes all weights, inclusive of all fluids, occupants, cargo, optional equipment and accessories. For safety and product performance do NOT exceed the GVWR.

GCWR (Gross Combined Weight Rating) - Is the maximum permissible loaded weight of your motor home and any towed trailer or towed vehicle. Actual GCWR of this vehicle may be limited by the sum of the GVWR and the installed hitch receiver maximum capacity rating; see hitch rating label for detail.

GAWR (Gross Axle Weight Ratin