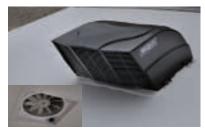

## **LE TOP FEATURES**

- Crowned, laminated fiberglass roof
- One-piece seamless fiberglass cap
- Two cab-over windows (Bunk area)
- Slide out awning toppers
- Heated enclosed tanks (N/A 2251SLE, 2551DSLE)
- Enclosed dump station (N/A 2251SLE, 2551DSLE)
- 40" 12V LED TV
- Integrated entry step
- Two large storage drawers in dinette
- Black-out roller shades
- 2" Thick gel coat sidewalls with lightweight composite waterproof material
- Upgraded appliances with 1.3 cu. ft. convection microwave
- Overhead bunk ladder
- Side view and back-up cameras
- Maxx Air multi-speed power fan with cover (Kitchen)
- High pressure oxygen infused shower head
- Optional solar powered 12V charging system

- 7,500 Lb. tow rating (Ford only)
  - Two cab-over windows (Bunk area)
  - Upgraded appliances with 1.3 cu. ft. convection microwave
  - 10.7 Cu. Ft. 12V refrigerator
  - 40" 12V LED TV (32" on 3011DS)
  - Standard side view and back-up cameras
- Premium in-dash CarPlay/ Android Play stereo
- Maxx Air multi-speed power fan with cover
- Solar prep
- Optional solar powered 12V charging system (Additional panels can be easily added)
- Valve extensions for rear tires Optional 12V theater seating