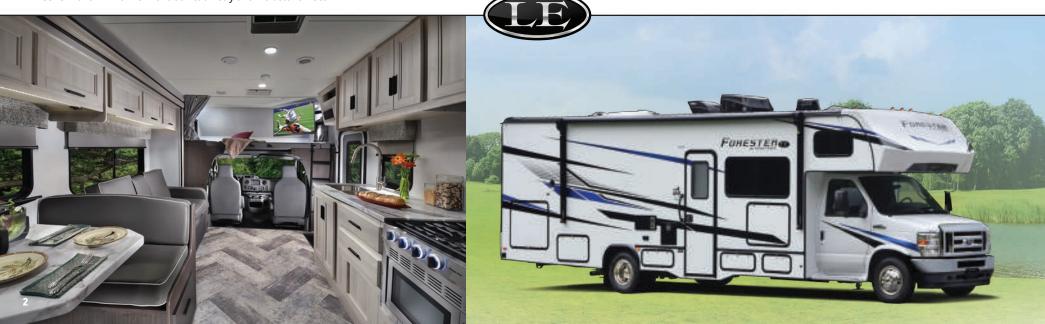

# **EXPERIENCE MORE**

3251DSLE kid's zone with fold-down bunk, sofa sleeper, seat belts and an entertainment center, included on all LE models. Black Diamond Walnut cabinetry and Marble decor shown at left.