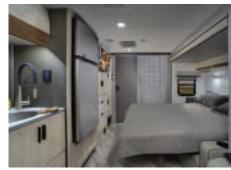

# ENJOY More

2441DS spacious rear bath with a glass door and integrated shelving in the shower surround, plus exceptional closet storage.

All Classic floorplans are available with the B+ Trekker cap option that eliminates the overhead bunk for improved performance. Shown with Midnight Blue full body paint.