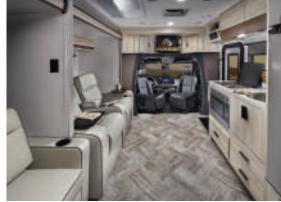

2851SLE shown with Vermont Oak cabinetry and Fieldstone Decor.

Tasteful design, combined with a unique combination of style, value and preferred amenities make travel in the Forester comfortable and loads of fun. Forester's unique split level design provides maximum headroom in the living area, while still offering pass-through storage on every floorplan. Plus, all Foresters are "Certified Green" by TRA Certification.