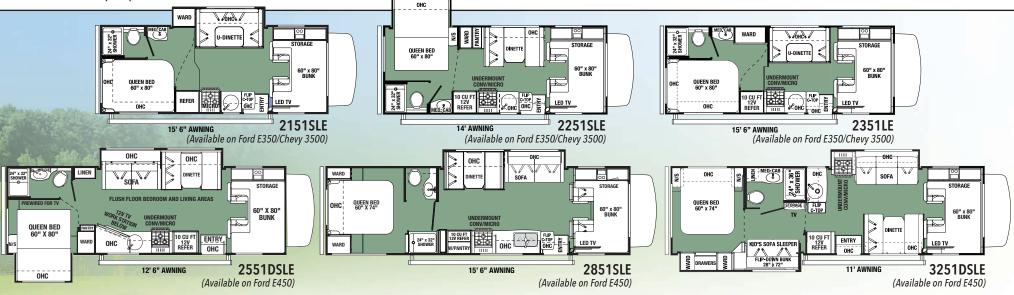

| FORD / CHEVY                  | 2151SLE              | 2251SLE              | 2351LE               | 2551DSLE | 2851SLE  | 3251DSLE |
|-------------------------------|----------------------|----------------------|----------------------|----------|----------|----------|
| Wheelbase                     | 158" • 159"          | 158" • 159"          | 158" • 159"          | 190″     | 220″     | 220″     |
| GVWR                          | 12500 • 12300        | 12500 • 12300        | 12500 • 12300        | 14500    | 14500    | 14500    |
| GAWRR                         | 8500 • 9600          | 8500 • 9600          | 8500 • 9600          | 9600     | 9600     | 9600     |
| GAWRF                         | 5000 • 4600          | 5000 • 4600          | 5000 • 4600          | 5000     | 5000     | 5000     |
| UVW                           | 10280 • 10050        | 9769 • 10590         | 10050 • 10130        | 11443    | 11742    | 12580    |
| GCWR                          | 18000 • 20000        | 18000 • 20000        | 18000 • 20000        | 22000    | 22000    | 22000    |
| CCC                           | 2327 • 3748          | 2695 • 3610          | 2656 • 4070          | 3057     | 2758     | 1920     |
| Fuel Capacity (Gal.)          | 55 • 57              | 55 • 57              | 55 • 57              | 55       | 55       | 55       |
| Hitch Rating/Tongue Weight    | 5000/500<br>5000/500 | 5000/500<br>5000/500 | 5000/500<br>5000/500 | 7500/750 | 7500/750 | 7500/750 |
| Length - Bumper To Bumper     | 24'-6" • 25'         | 23'-10" • 24'-4"     | 24'-6" • 25'         | 29'-4"   | 31'-5"   | 32'-3"   |
| Exterior Height With A/C      | 11'-3″               | 11'-3"               | 11'-3"               | 11'-4"   | 11'-3"   | 11'-3"   |
| Exterior Width                | 101″                 | 101″                 | 101″                 | 101″     | 101″     | 101″     |
| Interior Width                | 95.5″                | 95.5″                | 95.5″                | 95.5″    | 95.5″    | 95.5″    |
| Interior Height Front/Rear    | 84"/77"              | 84"/77"              | 84"/77"              | 84″      | 84"/77"  | 84"/77"  |
| Fresh/Grey/Black Water (Gal.) | 44/39/39             | 35/32/27             | 44/39/39             | 44/33/32 | 44/39/39 | 44/39/39 |
| L.P. Capacity (Lbs.)          | 41                   | 41                   | 41                   | 41       | 41       | 41       |
| Awning Length                 | 15'-6″               | 14'                  | 15'-6"               | 12'-6"   | 15′-6″   | 11′      |
| Water Heater (Gal.)           | 6                    | 6                    | 6                    | 6        | 6        | 6        |
| Exterior Storage (Cu. Ft.)    | 61                   | 32                   | 61                   | 45.9     | 102      | 80       |