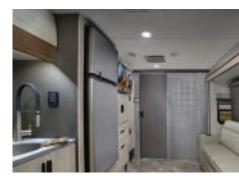

| Exterior Storage (Cu. Ft.)    | 42.3     | 30.8     | 28.7     |



2401Q shown with standard power leather swivel seats and booster cushions.

CLOSET ABOVE BUILT-IN DRESSER

**BLUETEC DIESEL ENGINE** 

BlueTec SCR Technology

is one of the world's

cleanest diesel engines,

delivering more power,

while producing fewer

emissions. The 3.01 V-6

engine boasts 188 hp and

325 lb-ft of rated torque.

QUEEN BED 60" x 75"

15' 6" AWNING

10 CU F 12V REFER

15' 6" AWNING

OHC

QUEEN BED



54" x 80" BUNK MAT OR OPT. TREKKER CAI W/BUILT-IN ENT. CENTER

2401B

o STORAGE

> 54" x 80" BUNK MAT OR OPT. TREKKER CAF W/BUILT-IN ENT. CENTER

24010

12V TV

(Available on Sprinter 3500)

12V TV

(Available on Sprinter 3500)

2401T Murphy bed shown here

with Vermont Oak cabinetry

and Platinum decor.







Both MBS and Transit models are available with standard graphics and a choice of two full body paint schemes.



**OBSIDIAN** Full body paint shown on MBS



TS2381 shown in Black Diamond Walnut cabinetry with Slate decor.

# **TRANSIT SERIES**

The ultra-light Forester TS is engineered for fuel efficiency with eco-friendly building materials

- Engineered for fuel efficiency
- Ford EcoBoost 3.5LV6 EcoBoost gas engine with Ford port fuel/direct injection (PFDI)
- 275 HP with 262 lb.-ft. of torque
- 10 Speed automatic transmission







TS2371 (Ford EcoBoost 3.5L gas engine)



**PEWTER** Full body paint shown on Transit

# DOUBLE BED 54" X 74" WARD W/DRAWERS BELOW MICRO/ REFER BELOW ENTRY



- **TRANSIT TOP FEATURES**
- Ultra-light, eco-friendly building materials
- Frameless window