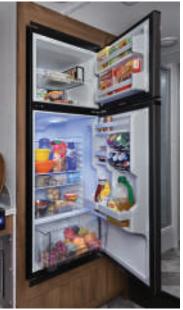

## LE PREMIER PACKAGE

Every LE model includes this package.

- Back-up camera/side view cameras with rear view mirror monitor
- Fiberglass front cap
- In-dash premium sound system with Bluetooth
- Undermount 1.3 cu. ft. stainless steel convection microwave
- 10.7 Cu. ft. 12V refrigerator
- Winegard Air 360+ antenna with Gateway 4G WiFi prep
- Slideroom toppers
- •15,000 BTU ceiling ducted, ultra quiet roof air with heat pump