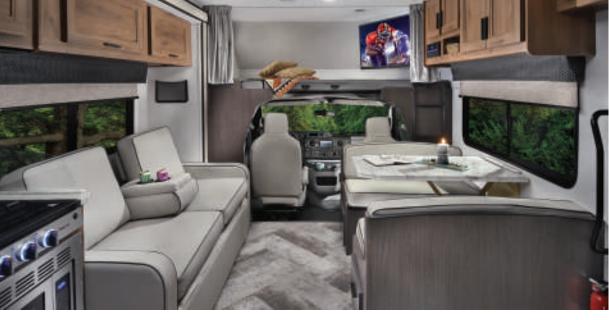

2851SLE shown with Vermont Oak cabinetry and Fieldstone Decor.

Tasteful design, combined with a unique combination of style, value and preferred amenities make travel in the Forester comfortable and loads of fun. Forester's unique split level design provides maximum headroom in the living area, while still offering pass-through storage on every floorplan. Plus, all Foresters are "Certified Green" by TRA Certification.

# **EXPERIENCE MORE**

3251DSLE kid's zone with fold-down bunk, sofa sleeper, seat belts and an entertainment center, included on all LE models. Black Diamond Walnut cabinetry and Marble decor shown at left.