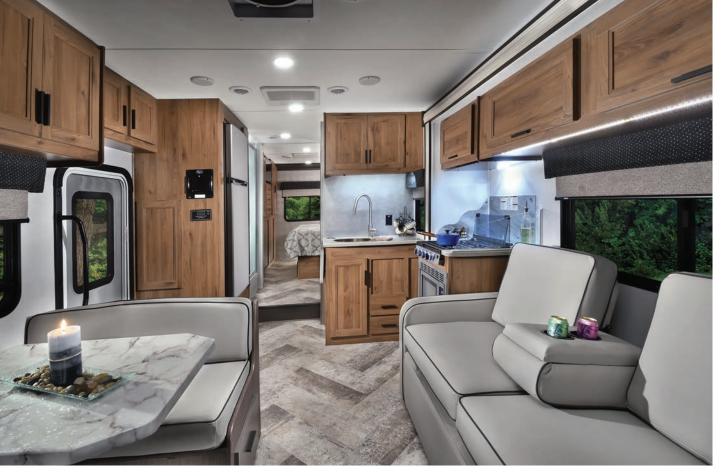

ront/Rear    | 84"/77"              | 84"/77"              | 84"/77"              | 84″      | 84"/77"  | 84"/77"  |
| Fresh/Grey/Black Water (Gal.) | 44/39/39             | 35/32/27             | 44/39/39             | 44/33/32 | 44/39/39 | 44/39/39 |
| L.P. Capacity (Lbs.)          | 41                   | 41                   | 41                   | 41       | 41       | 41       |
| Awning Length                 | 15'-6″               | 14'                  | 15'-6"               | 12'-6"   | 15′-6″   | 11′      |
| Water Heater (Gal.)           | 6                    | 6                    | 6                    | 6        | 6        | 6        |
| Exterior Storage (Cu. Ft.)    | 61                   | 32                   | 61                   | 45.9     | 102      | 80       |





2861DS shown with Black Diamond Walnut cabinetry and Marble decor.

# **CLASSIC TOP FEATURES**

- Lane detection monitoring system
- 7' Ceiling height
- Crowned, laminated fiberglass roof
- Trekker cap option with built-in entertainment center and storage IPO overhead bunk
- 2" Thick gel coat sidewalls with lightweight composite waterproof material
- EZ Ryde premium suspension Slide out awning toppers system includes Bilstein shocks, Firestone Ride-Rite™ air springs and Hellwig sway bar
- Heated enclosed tanks
- Water filtration system • Electric awning with
- LED lights Integrated entry step

- 7,500 Lb. tow rating (Ford only)
  - Two cab-over windows (Bunk area)
  - Upgraded appliances with 1.3 cu. ft. convection microwave
  - 10.7 Cu. Ft. 12V refrigerator
  - 40" 12V LED TV (32" on 30