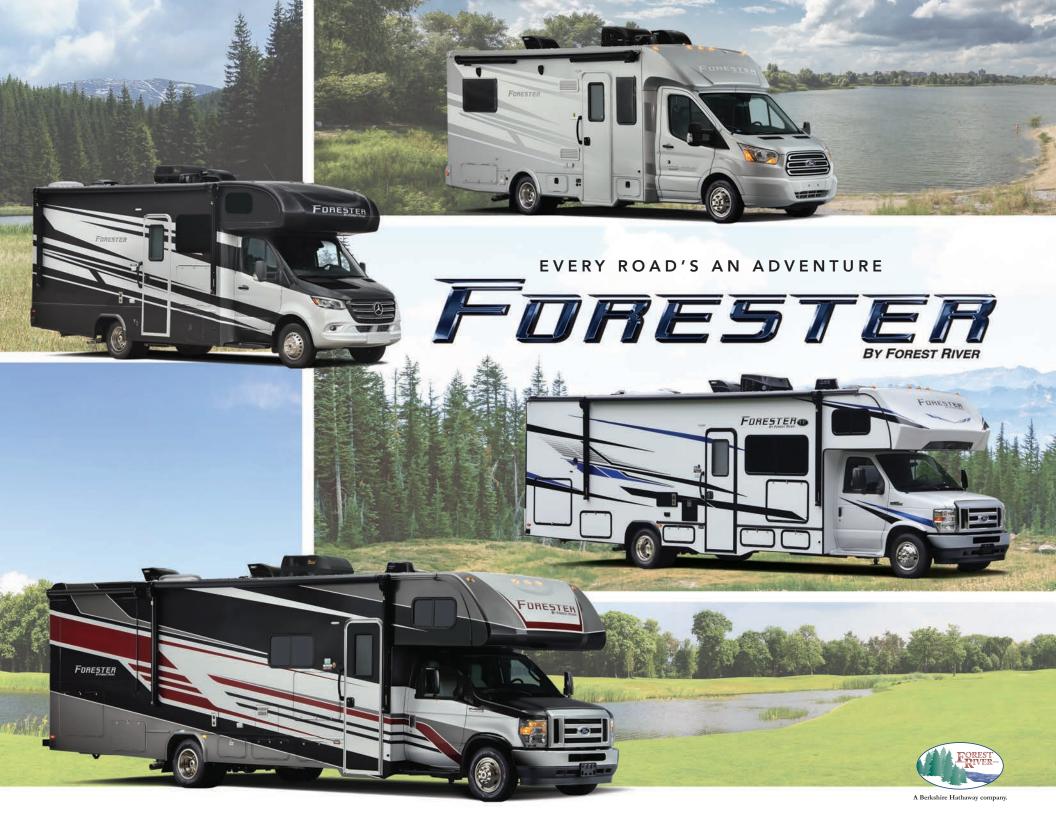

2851SLE shown with Vermont Oak cabinetry and Fieldstone Decor.



Tasteful design, combined with a unique combination of style, value and preferred amenities make travel in the Forester comfortable and loads of fun. Forester's unique split level design provides maximum headroom in the living area, while still offering pass-through storage on every floorplan. Plus, all Foresters are "Certified Green" by TRA Certification.

## **LE TOP FEATURES**

- Crowned, laminated fiberglass roof
- One-piece seamless fiberglass cap
- Two cab-over windows (Bunk area)
- Slide out awning toppers
- Heated enclosed tanks (N/A 2251SLE, 2551DSLE)
- Enclosed dump station (N/A 2251SLE, 2551DSLE)
- 40" 12V LED TV
- Integrated entry step
- Two large storage drawers in dinette
- Black-out roller shades
- 2" Thic