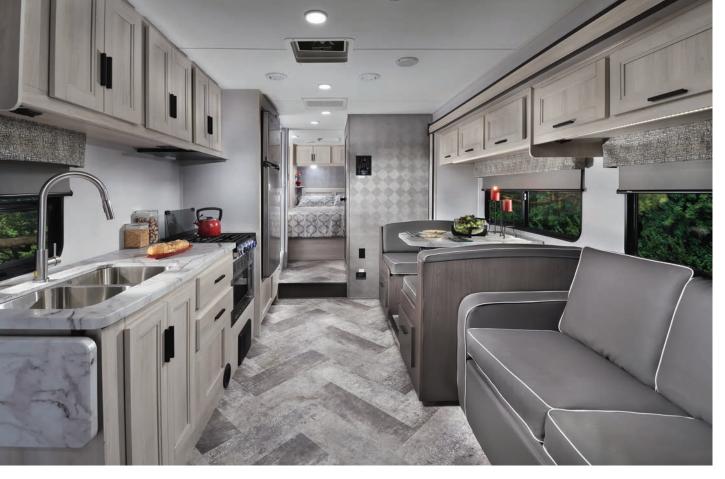

2851SLE shown with Vermont Oak cabinetry and Fieldstone Decor.

Tasteful design, combined with a unique combination of style, value and preferred amenities make travel in the Forester comfortable and loads of fun. Forester's unique split level design provides maximum headroom in the living area, while still offering pass-through storage on every floorplan. Plus, all Foresters are "Certified Green" by TRA Certification.

# **EXPERIENCE MORE**

3251DSLE kid's zone with fold-down bunk, sofa sleeper, seat belts and an entertainment center, included on all LE models. Black Diamond Walnut cabinetry and Marble decor shown at left.