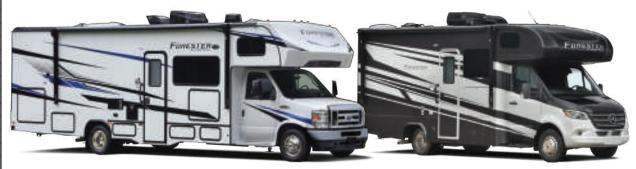

2851SLE shown with Vermont Oak cabinetry and Fieldstone Decor.

Tasteful design, combined with a unique combination of style, value and preferred amenities make travel in the Forester comfortable and loads of fun. Forester's unique split level design provides maximum headroom in the living area, while still offering pass-through storage on every floorplan. Plus, all Foresters are "Certified Green" by TRA Certification.