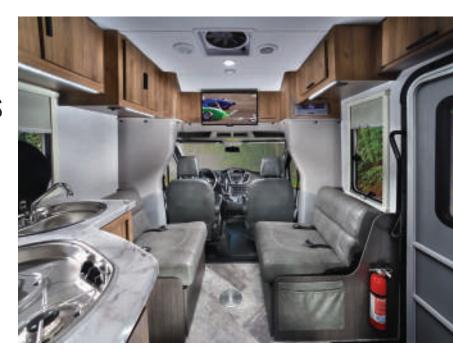

# **EXPERIENCE MORE**

3251DSLE kid's zone with fold-down bunk, sofa sleeper, seat belts and an entertainment center, included on all LE models. Black Diamond Walnut cabinetry and Marble decor shown at left.