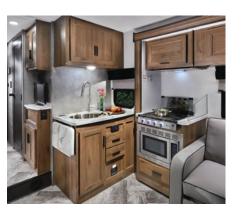

2851SLE shown with Vermont Oak cabinetry and Fieldstone Decor.

Tasteful design, combined with a unique combination of style, value and preferred amenities make travel in the Forester comfortable and loads of fun. Forester's unique split level design provides maximum headroom in the living area, while still offering pass-through storage on every floorplan. Plus, all Foresters are "Certified Green" by TRA Certification.