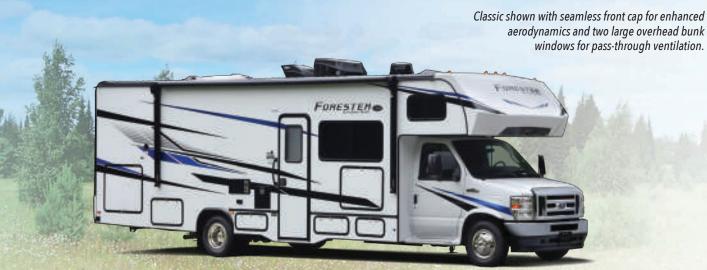

lls with lightweight composite waterproof material
- EZ Ryde premium suspension Slide out awning toppers system includes Bilstein shocks, Firestone Ride-Rite™ air springs and Hellwig sway bar
- Heated enclosed tanks
- Water filtration system • Electric awning with
- LED lights Integrated entry step

- 7,500 Lb. tow rating (Ford only)
  - Two cab-over windows (Bunk area)
  - Upgraded appliances with 1.3 cu. ft. convection microwave
  - 10.7 Cu. Ft. 12V refrigerator
  - 40" 12V LED TV (32" on 3011DS)
  - Standard side view and back-up cameras
- Premium in-dash CarPlay/ Android Play stereo
- Maxx Air multi-speed power fan with cover
- Solar prep
- Optional solar powered 12V charging system (Additional panels can be easily added)
- Valve extensions for rear tires Optional 12V theater seating



# CLASSIC PREMIUM CAMPING PACKAGE

Every Classic model includes this package.

- EZ Ryde premium Suspension In-dash CarPlay/Android System (N/A Chevy) Play radio
- Lane detection monitoring system
- Undermount stainless steel 1.3 cu. ft. convection microwave
- 10.7 Cu. ft. 12V refrigerator
- · Heated remote exterior mirrors
- Back-up camera/side view cameras with monitor
- 12V bedroom TV

- - Winegard Air 360+ antenna with Gateway 4G WiFi capability
  - Slide room toppers
  - Ultra leather driver/ passenger seating
  - Fiberglass running boards
  - LP Quick connect
  - 15,000 BTU ceiling ducted, ultra guiet roof air with heat pump



3051S the optional Trekker cap includes a storage-friendly entertainment center. Shown in Vermont Oak.



ONBETER

# ENJOY More



2441DS spacious rear bath